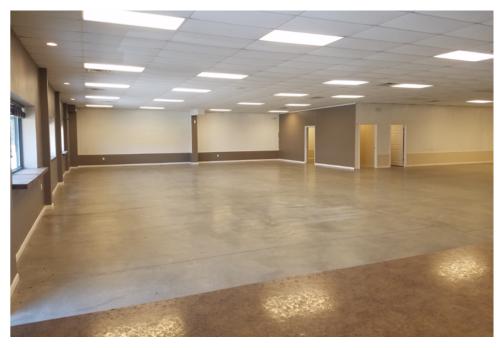

## **421 North Main Street**

Simpsonville, South Carolina 29334

- ±8,250 SF of Retail/Flex Space Available For Lease or Sale
- City of Simpsonville Zoning: B-L (Business Limited District)
- Open Floor Plan
- Close Proximity to I-185 and I-385
- ±0.991 Acres
- One (1) Roll-Up Door in Rear for Deliveries
- LEASE RATE: \$9.00 PSF NNN
- SALES PRICE: \$595,000