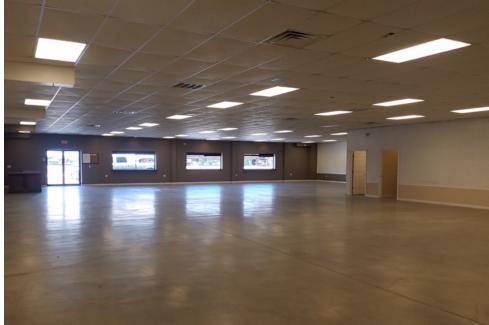

## **421 North Main Street**

Simpsonville, South Carolina 29334

- ±8,250 SF of Retail/Flex Space Available For Lease or Sale
- City of Simpsonville Zoning: B-L (Business Limited District)
- Open Floor Plan
- Close Proximity to I-185 and I-385
- ±0.991 Acres
- One (1) Roll-Up Door in Rear for Deliveries
- LEASE RATE: \$9.00 PSF NNN
- SALES PRICE: \$595,000