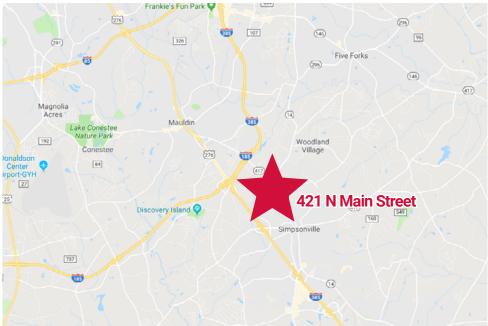

### **421 NORTH MAIN STREET**

Simpsonville, South Carolina

# **421 North Main Street**

Simpsonville, South Carolina 29334

## **421 North Main Street**

Simpsonville, South Carolina 29334

- ±8,250 SF of Retail/Flex Space Available For Lease or Sale
- City of Simpsonville Zoning: B-L (Business Limited District)
- Open Floor Plan
- Close Proximity to I-185 and I-385
- ±0.991 Acres
- One (1) Roll-Up Door in Rear for Deliveries
- LEASE RATE: \$9.00 PSF NNN
- SALES PRICE: \$595,000