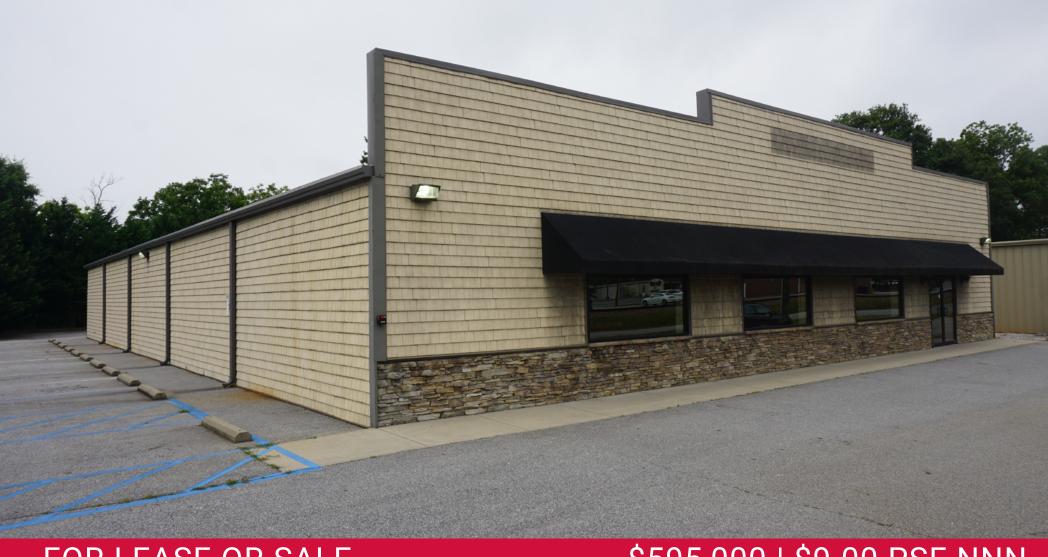

### FOR LEASE OR SALE

## \$595,000 | \$9.00 PSF NNN

## **421 North Main Street**

Simpsonville, South Carolina 29334

- ±8,250 SF of Retail/Flex Space Available For Lease or Sale
- City of Simpsonville Zoning: B-L (Business Limited District)
- Open Floor Plan
- Close Proximity to I-185 and I-385
- ±0.991 Acres
- One (1) Roll-Up Door in Rear for Deliveries
- LEASE RATE: \$9.00 PSF NNN
- SALES PRICE: \$595,000