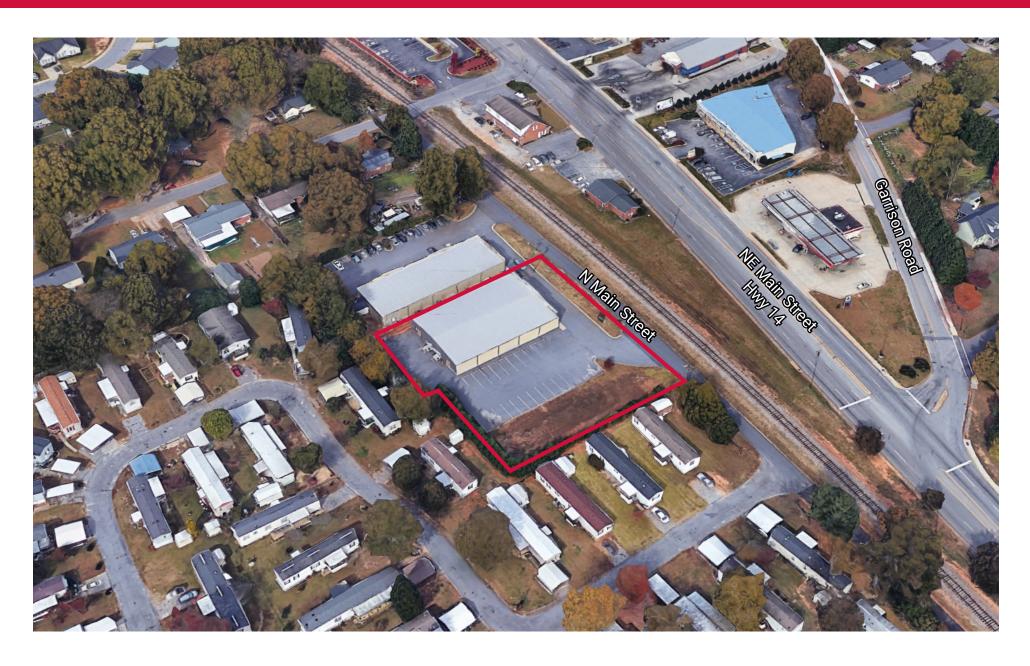

# **421 North Main Street**

Simpsonville, South Carolina 29334

## **421 North Main Street**

Simpsonville, South Carolina 29334

- ±8,250 SF of Retail/Flex Space Available For Lease or Sale
- City of Simpsonville Zoning: B-L (Business Limited District)
- Open Floor Plan
- Close Proximity to I-185 and I-385
- ±0.991 Acres
- One (1) Roll-Up Door in Rear for Deliveries
- LEASE RATE: \$9.00 PSF NNN
- SALES PRICE: \$595,000