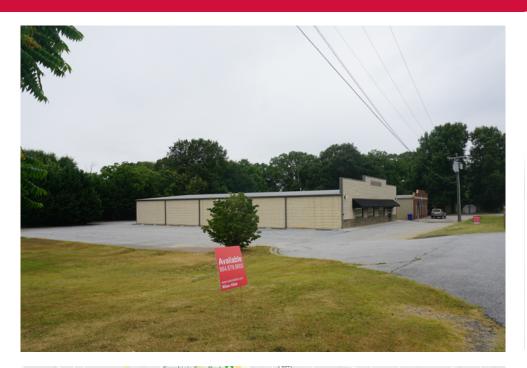

# **421 North Main Street**

Simpsonville, South Carolina 29334

## **421 North Main Street**

Simpsonville, South Carolina 29334

- ±8,250 SF of Retail/Flex Space Available For Lease or Sale
- City of Simpsonville Zoning: B-L (Business Limited District)
- Open Floor Plan
- Close Proximity to I-185 and I-385
- ±0.991 Acres
- One (1) Roll-Up Door in Rear for Deliveries
- LEASE RATE: \$9.00 PSF NNN
- SALES PRICE: \$595,000