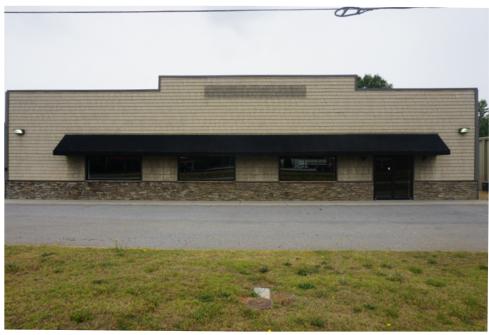

# **421 North Main Street**

Simpsonville, South Carolina 29334

## **421 North Main Street**

Simpsonville, South Carolina 29334

- ±8,250 SF of Retail/Flex Space Available For Lease or Sale
- City of Simpsonville Zoning: B-L (Business Limited District)
- Open Floor Plan
- Close Proximity to I-185 and I-385
- ±0.991 Acres
- One (1) Roll-Up Door in Rear for Deliveries
- LEASE RATE: \$9.00 PSF NNN
- SALES PRICE: \$595,000