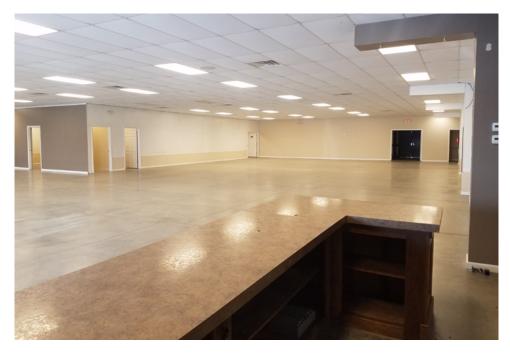

## **421 North Main Street**

Simpsonville, South Carolina 29334

- ±8,250 SF of Retail/Flex Space Available For Lease or Sale
- City of Simpsonville Zoning: B-L (Business Limited District)
- Open Floor Plan
- Close Proximity to I-185 and I-385
- ±0.991 Acres
- One (1) Roll-Up Door in Rear for Deliveries
- LEASE RATE: \$9.00 PSF NNN
- SALES PRICE: \$595,000